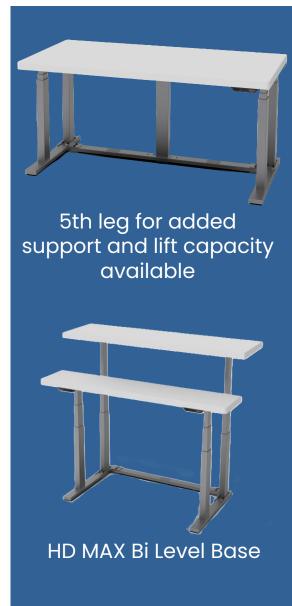

## HD MAX TABLE

Office, lab and industrial spaces have very different requirements. Microscopes, machinery, tools of various weights and sizes along with vibrations bring challenges when creating a height adjustable table. The Grand Stands HD Max table can be customized to fit any application

## **GRAND STANDS HD MAX TABLE**

- BUILT TO LAST
- LIFTS LOADS OF 1000+ LBS
- STABLE SURFACE AT ELEVATED HEIGHTS
- 25.5" HEIGHT RANGE
- MADE IN THE USA!