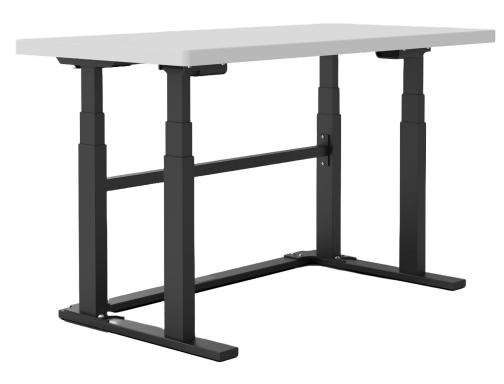

## HD MAX TABLE

Office, lab and industrial spaces have very different requirements. Microscopes, machinery, tools of various weights and sizes along with vibrations bring challenges when creating a height adjustable table. The Grand Stands HD Max table can be customized to fit any application

## **GRAND STANDS HD MAX TABLE**

- BUILT TO LAST
- LIFTS LOADS OF 1000+ LBS
- STABLE SURFACE AT ELEVATED HEIGHTS
- 25.5" HEIGHT RANGE
- MADE IN THE USA!